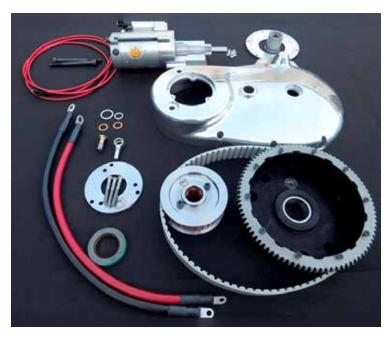

#### The Kit includes:

- Primary Drive Cover
- Starter Motor Assembly
- Battery Cables (-Negative and +Positive)
- Belt Drive Kit including Clutch Basket to suit standard Triumph Clutch Plates
- Fitting Kit including... Oil Seal, Breather Mod and Cush Drive Mod.