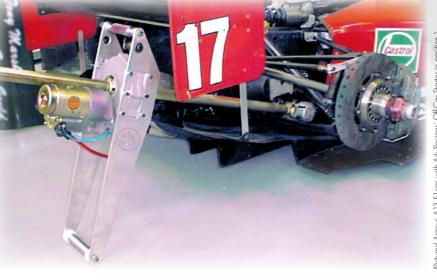

Below are just some available for public viewing.

Off-ar starter motors are not installed directly in the vehicle. Instead, they are used externally for specific purposes.

MCLAREN MP4-6

MASERATI FI

Designed, developed and manufactured at **Ark Racing Limited.** 

Made to professional motorsport standards, providing excellent starting performance, endurance and reliability for today's driver.

Made to the highest standards using high-grade steel and aluminium.

**BENNETON** 

Visit our Off-Car starter section on our website to view more.

A few of Ark Racing Off-Car starting solutions, available to view on our website, www.arkracing.com. (If one is not shown please contact us as we can design and manufacture one to suit your requirements