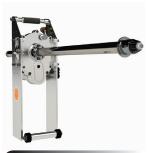

Below are just some available for public viewing.

Off-ar starter motors are not installed directly in the vehicle. Instead, they are used externally for specific purposes.

MCLAREN MP4-6

MASERATI FI

Designed, developed and manufactured at **Ark Racing Limited.** 

Made to professional motorsport standards, providing excellent starting performance, endurance and reliability for today's driver.

Made to the highest standards using high-grade steel and aluminium.

**BENNETON** 

Visit our Off-Car starter section on our website to view more.

A few of Ark Racing Off-Car starting solutions, available to view on our website, www.arkracing.com. (If one is not shown please contact us as we can design and manufacture one to suit your requirements