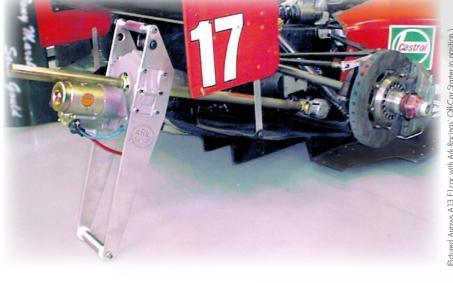

Below are just some available for public viewing.

Off-ar starter motors are not installed directly in the vehicle. Instead, they are used externally for specific purposes.

MCLAREN MP4-6

MASERATI FI

Designed, developed and manufactured at **Ark Racing Limited.** 

Made to professional motorsport standards, providing excellent starting performance, endurance and reliability for today's driver.

Made to the highest standards using high-grade steel and aluminium.

**BENNETON** 

Visit our Off-Car starter section on our website to view more.

A few of Ark Racing Off-Car starting solutions, available to view on our website, www.arkracing.com. (If one is not shown please contact us as we can design and manufacture one to suit your requirements