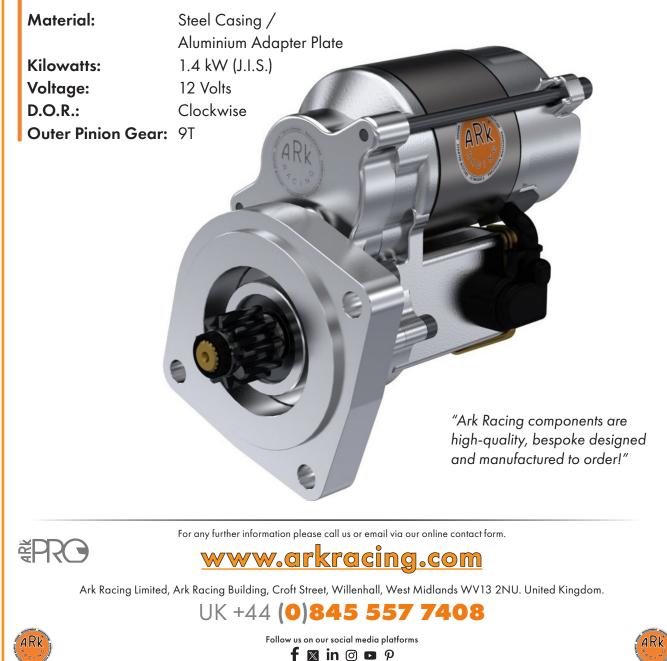

Arks, 1.4 kW Modular Starter Kit is one of our oldest and most popular units, designed, developed and manufactured in-house at Ark Racing Limited. It is made to the highest standards using high-grade steel and aluminium. Developed and made to professional motorsport standards, providing excellent starting performance, endurance and reliability for today's driver. With a power rating of 1.4 kW (Japanese International Standard),

## **SPECIFICATION:**

LEGAL: All designs and products are the Intellectual Property of Ark Racing Ltd. Not for distribution without prior written permission.