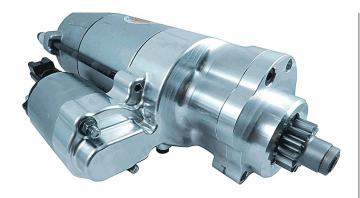

## Ark Racing Nascar | Starter

Our New Nascar Starter will fit as a direct replacement to the standard Tilton Starter, designed, developed and manufactured in-house here at our Ark Racing Limited., It is made to the highest standards using high grade steel and aluminium. Developed and made to professional motorsport standards, providing

excellent starting performance, endurance and reliability for todays' driver. With a power rating of 2 kW (JIS), (12 Volts).

**Suitable for:** NASCAR. A suitable alternative for the standard Tilton starter.

## SPECIFICATION:

MATERIAL: STEEL CASING /

ALUMINIUM ADAPTER PLATE

**KILOWATTS:** 2 kW

**VOLTAGE:** 12 VOLTS

**DIRECTION:** ANTI-CLOCKWISE AND

**CLOCKWISE AVAILABLE** 