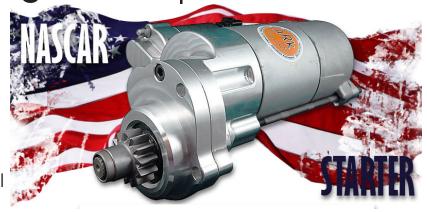

## Ark Racing Nascar | Starter

Our New Nascar Starter will fit as a direct replacement to the standard Tilton Starter, designed, developed and manufactured in-house here at our Ark Racing Limited., It is made to the highest standards using high grade steel and aluminium. Developed and made to professional motorsport standards, providing

excellent starting performance, endurance and reliability for todays' driver. With a power rating of 2 kW (JIS), (12 Volts).

**Suitable for:** NASCAR. A suitable alternative for the standard Tilton starter.

## SPECIFICATION:

MATERIAL: STEEL CASING /

ALUMINIUM ADAPTER PLATE

**KILOWATTS:** 2 kW

**VOLTAGE:** 12 VOLTS

**DIRECTION:** ANTI-CLOCKWISE AND

**CLOCKWISE AVAILABLE** 