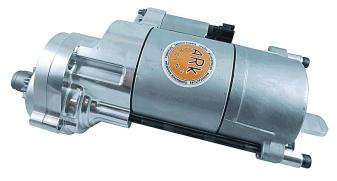

## Ark Racing Nascar | Starter

Our New Nascar Starter will fit as a direct replacement to the standard Tilton Starter, designed, developed and manufactured in-house here at our Ark Racing Limited., It is made to the highest standards using high grade steel and aluminium. Developed and made to professional motorsport standards, providing

excellent starting performance, endurance and reliability for todays' driver. With a power rating of 2 kW (JIS), (12 Volts).

**Suitable for:** NASCAR. A suitable alternative for the standard Tilton starter.

## SPECIFICATION:

MATERIAL: STEEL CASING /

ALUMINIUM ADAPTER PLATE

**KILOWATTS:** 2 kW

**VOLTAGE:** 12 VOLTS

**DIRECTION:** ANTI-CLOCKWISE AND

**CLOCKWISE AVAILABLE** 