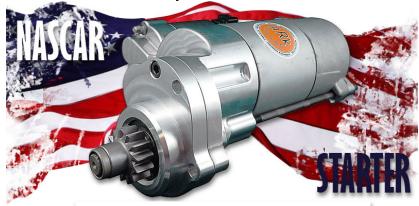

# Ark Racing Nascar | Starter

Our New Nascar Starter will fit as a direct replacement to the standard Tilton Starter, designed, developed and manufactured in-house here at our Ark Racing Limited. It is made to the highest standards using high-grade steel and aluminium. Developed and made to professional motorsport standards, providing

excellent starting performance, endurance and reliability for today's driver. With a power rating of 2 kW (JIS), (12 Volts).

Suitable for: NASCAR. A suitable alternative for the standard Tilton starter.

### SPECIFICATION:

MATERIAL: STEEL CASING /

ALUMINIUM ADAPTER PLATE

**KILOWATTS:** 2 kW

**VOLTAGE:** 12 VOLTS

**DIRECTION: ANTI-CLOCKWISE AND** 

**CLOCKWISE AVAILABLE** 