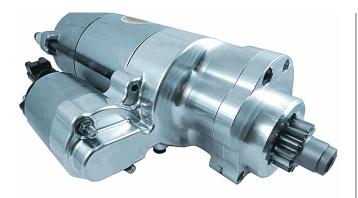

# Ark Racing Nascar | Starter

Our New Nascar Starter will fit as a direct replacement to the standard Tilton Starter, designed, developed and manufactured in-house here at our Ark Racing Limited. It is made to the highest standards using high-grade steel and aluminium. Developed and made to professional motorsport standards, providing

excellent starting performance, endurance and reliability for today's driver. With a power rating of 2 kW (JIS), (12 Volts).

Suitable for: NASCAR. A suitable alternative for the standard Tilton starter.

### SPECIFICATION:

MATERIAL: STEEL CASING /

ALUMINIUM ADAPTER PLATE

**KILOWATTS:** 2 kW

**VOLTAGE:** 12 VOLTS

**DIRECTION: ANTI-CLOCKWISE AND** 

**CLOCKWISE AVAILABLE** 