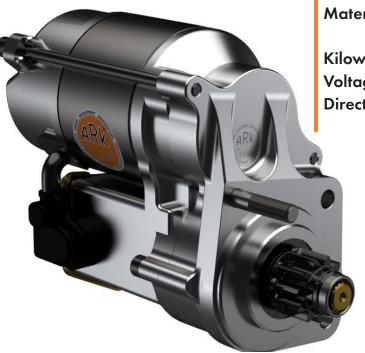

Our Alfa Group C starter motor, designed, developed and manufactured in-house at our Ark Racing Limited using state-of-the art precision engineering machinery. It is made to the highest standards using high grade steel and aluminium.

Developed and made to professional motorsport standards, providing excellent starting performance, endurance and reliability for todays' driver. With a power rating of 1.4 kW (Japanese International Standard), (12 Volts).

Suitable for: Alfa Romeo V8 Group C car.

Material: Steel Casing /

Aluminium Adapter Plate

Kilowatts: 1.4 kW (J.I.S.)

Voltage: 12 Volts
Direction (D.O.R.): Clockwise

"Ark Racing components are high-quality, bespoke designed and manufactured to order!"