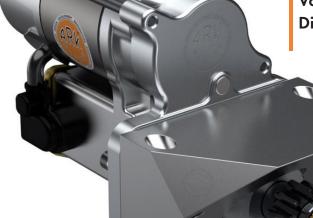

Our Alfa P3 starter motor, designed, developed and manufactured in-house at our Ark Racing Limited using state-of-the art precision engineering machinery. It is made to the highest standards using high grade steel and aluminium.

Developed and made to professional motorsport standards, providing excellent starting performance, endurance and reliability for todays' driver. With a power rating of 1.4 kW (Japanese International Standard), (12 Volts).